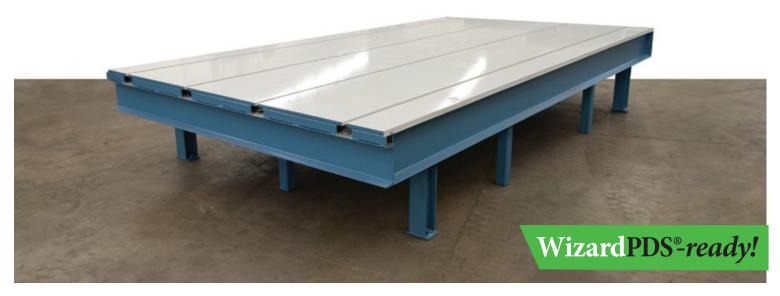

## Expand your existing line with Wizard-ready tables ... even discontinued models.

The Universal Table is designed exclusively for adding to and extending WizardPDS® Automation to your existing table line ... even discontinued models. Turn your 42' manually jigged line into a 66' fully automated powerhouse.

Add on to any existing WizardPDS® ChannelS® retrofit – or as an available option to new WizardPDS® retrofit packages.

The Universal Table is built for years of trouble-free service and Wizard-ready for quick automation installation.

Universal Table – for every table.

- √ Adds Wizard-ready tables to any system.
- ✓ Works with ALL table/gantry types... even discontinued models.
- √ 92" Table Width x Your Table Depth.
- √ 4" Ejector Pocket between tables.
- ✓ Ejectors to right or left of table.
- ✓ End or Side Eject ready.
- ✓ WizardPDS® ready with 24" OC Spacing.